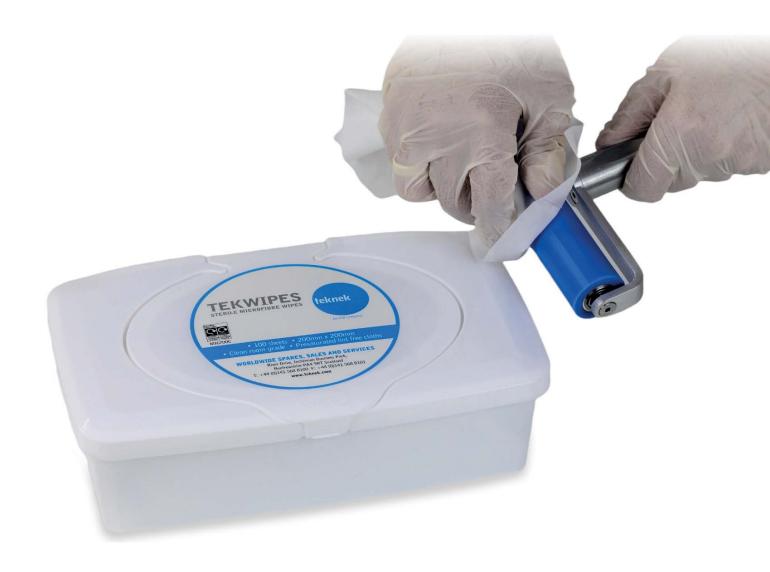

## It is all about the roller!

Teknek Tekwipes are used to keep all cleaning rollers operating at peak efficiency. The clean room grade wipe is also suitable for wiping down work surfaces leaving a clean sterile area.

- Removes more contamination
- Holds more liquid
- Stays wet longer
- Lint-free
- Leaves no residue

An ITW Company

Lasts longer

| FEATURES                            | BENEFITS                                       |
|-------------------------------------|------------------------------------------------|
| Microfibre Wipe                     | Will not break up when used, stays wet longer  |
| Pre- soaked                         | No spillage of liquid                          |
| IPA/ water solution                 | Safe - leaves a sterile surface after cleaning |
| Secure cleanroom grade container    | Prevents wipes drying out                      |
| Comply's to international standards | IS028590: 2017, EC Regulation 1272/2008 (CLP)  |
| Non Hazardous                       | Can ship worldwide                             |

## **USE ON ALL TEKNEK ROLLERS**

Panel/UTF

 $NT^{TM}$ 

Nanocleen™

Wipe size – 200 x 200mm. Wipe material – Microfibre non woven 65gsm. Liquid quantity - 3 times weight of dry wipes.

Combine Tekwipe with Teknek Roller Doctor to provide "deep" cleaning of your rollers.